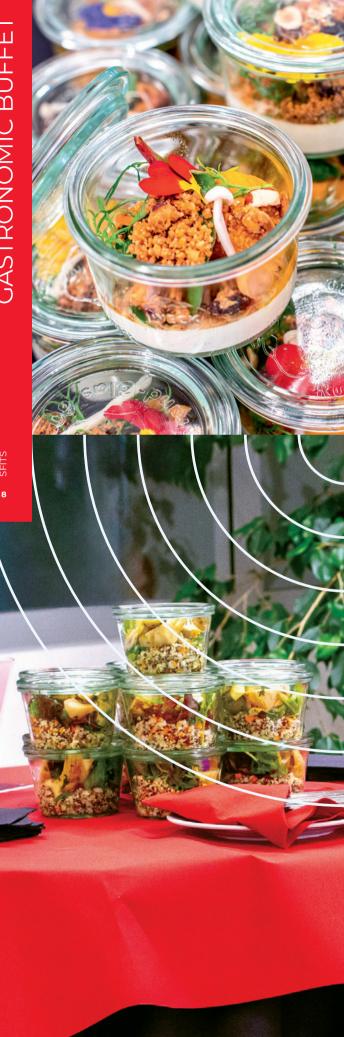

Min. order: 30 people Not available on Saturdays

| GASTRONOMIC BUFFET                                                      | PER PERS.        |
|-------------------------------------------------------------------------|------------------|
| Main dish served as buffet<br>Starter and dessert served<br>in verrines | снғ<br><b>48</b> |
|                                                                         |                  |
| OPTIONAL                                                                | PER PERS.        |