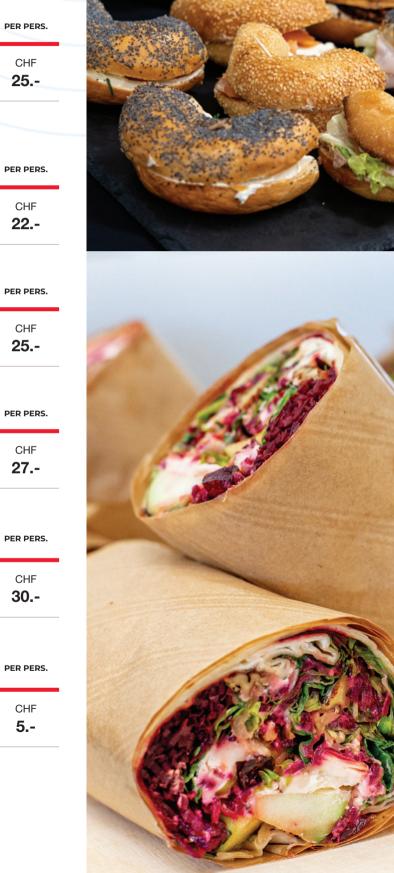

# SANDWICH

| SELECTION OF SANDWICHES             | CHF |
|-------------------------------------|-----|
| Salad or soup, and dessert included | 25  |

#### WRAPS

|                    | PER PERS. |
|--------------------|-----------|
| SELECTION OF WRAPS | снғ       |
| Dessert included   | <b>25</b> |

# BAGELS

| SELECTION OF BAGELS | CHF       |
|---------------------|-----------|
| Dessert included    | <b>27</b> |