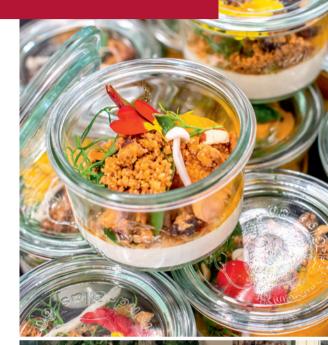

### GASTRONOMIC BUFFET

Main dish served as buffet Starter and dessert served in verrines CHF

48.-

PER PERS.

OPTIONAL

Soda & Soft drinks

CHF

5.-