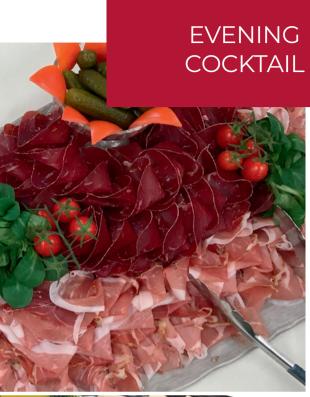

### **CLASSIC**

PER PERS.

CLASSIC COCKTAIL

CHF

Selection of cheese or ham, olives, chips...

18.-

### **PREMIUM**

PER PERS.

PREMIUM COCKTAIL

CHF

60.-

### COLD\*

Gravelax-style salmon blinis

Parmesan shortbread, eggplant caviar, confit tomatoes and basil

Dried beef and Swiss cheese

Hazelnut panacotta, vegetable tartare, salted crumble

Selection of sushi (2 pieces)