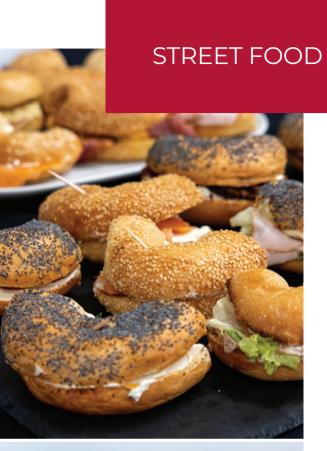

CHF

Soda & Soft drinks

5.-

| SANDWICH<br>Min. order: 5 people                            | PER PERS.        |
|-------------------------------------------------------------|------------------|
| SELECTION OF SANDWICHES Salad or soup, and dessert included | CHF <b>25</b>    |
| PIZZA Max. order: 15 people                                 | PER PERS.        |
| SELECTION OF PIZZA Dessert included                         | CHF <b>22</b>    |
| WADADS                                                      |                  |
| WRAPS Min. order: 5 people Max. order: 15 people            | PER PERS.        |
| SELECTION OF WRAPS Dessert included                         | CHF<br><b>25</b> |
| BAGELS<br>Max. order: 20 people                             | PER PERS.        |
| SELECTION OF BAGELS Dessert included                        | CHF<br><b>27</b> |
| LEBANESE<br>Max. order: 15 people                           | PER PERS.        |
| MEZZE Dessert included                                      | CHF<br><b>30</b> |
|                                                             | PER PERS.        |
| OPTIONAL<br>Soda & Soft drinks                              | CHF<br><b>5</b>  |