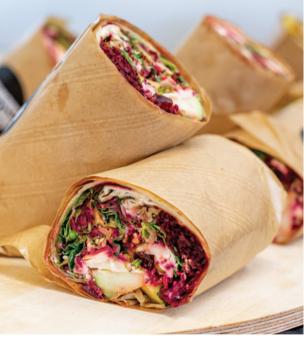

CHF

Soda & Soft drinks

5.-

| SANDWICH<br>Min. order: 5 people                            | PER PERS.        |
|-------------------------------------------------------------|------------------|
| SELECTION OF SANDWICHES Salad or soup, and dessert included | CHF <b>25</b>    |
| PIZZA Max. order: 15 people                                 | PER PERS.        |
| SELECTION OF PIZZA Dessert included                         | CHF <b>22</b>    |
| WADADS                                                      |                  |
| WRAPS Min. order: 5 people Max. order: 15 people            | PER PERS.        |
| SELECTION OF WRAPS Dessert included                         | CHF<br><b>25</b> |
| BAGELS<br>Max. order: 20 people                             | PER PERS.        |
| SELECTION OF BAGELS Dessert included                        | CHF<br><b>27</b> |
| LEBANESE<br>Max. order: 15 people                           | PER PERS.        |
| MEZZE Dessert included                                      | CHF<br><b>30</b> |
|                                                             | PER PERS.        |
| OPTIONAL<br>Soda & Soft drinks                              | CHF<br><b>5</b>  |