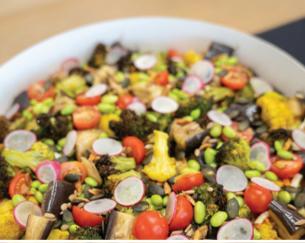

### **HOT BUFFET**

PER PERS.

# SEASONAL HOT BUFFET Generous vegetarian or

non-vegetarian hot buffet (incl. dessert)

CHF

36.-

PER PERS.

OPTIONAL Soda & Soft drinks

CHF

5.-

Min. order: 20 people

Min. order (Saturdays): 30 people

<sup>\*</sup> Gluten-free pasta available

GASTRONOMIC BUFFET

PER PERS.