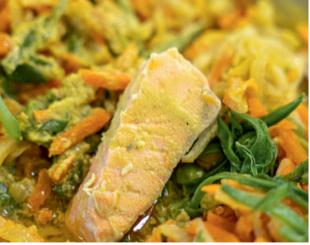

### **HOT BUFFET**

PER PERS.

# SEASONAL HOT BUFFET Generous vegetarian or

non-vegetarian hot buffet (incl. dessert)

CHF

36.-

PER PERS.

OPTIONAL Soda & Soft drinks

CHF

5.-

Min. order: 20 people

Min. order (Saturdays): 30 people

<sup>\*</sup> Gluten-free pasta available

GASTRONOMIC BUFFET

PER PERS.