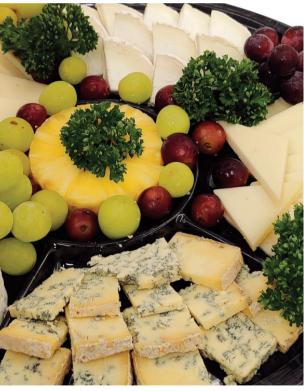

### **CLASSIC**

PER PERS.

CLASSIC COCKTAIL

CHF

Selection of cheese or ham, olives, chips...

18.-

### **PREMIUM**

PER PERS.

PREMIUM COCKTAIL

CHF

60.-

### COLD\*

Gravelax-style salmon blinis

Parmesan shortbread, eggplant caviar, confit tomatoes and basil

Dried beef and Swiss cheese

Hazelnut panacotta, vegetable tartare, salted crumble

Selection of sushi (2 pieces)