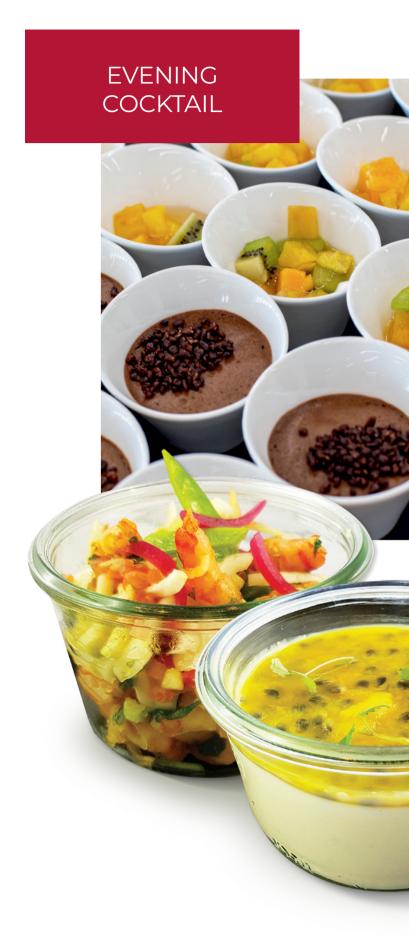

### **PREMIUM**

PER PERS.

PREMIUM COCKTAIL

CHF

60.-

#### HOT\*

Perly poultry fin with herbs

Seasonal risotto

### COLD\*

Gravelax-style salmon blinis

Parmesan shortbread, eggplant caviar, confit tomatoes and basil

Dried beef and Swiss cheese

Hazelnut panacotta, vegetable tartare, salted crumble

Selection of sushi (2 pieces)

#### **SWEET\***

Sluffy Orange cake

Li-Chu chocolate cream

Selection of mignardises (2 pieces)

Basket of seasonal fruits